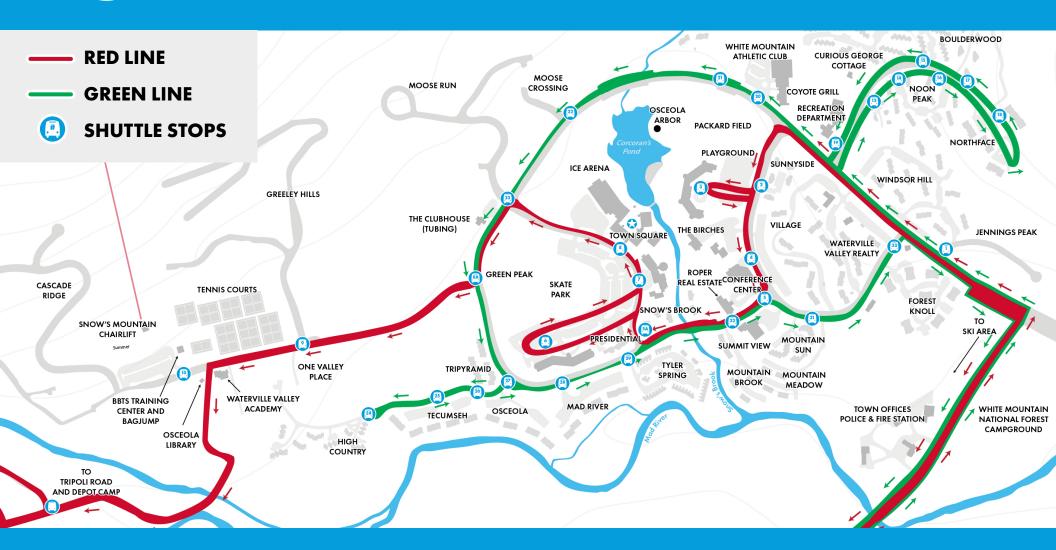

## **BUS CYCLES THROUGH EVERY 30 MINUTES**

PLEASE NOTE: Buses run continuously from the Base Area to all stops until 4:30pm.

|            | NAME OF STOP                | <b>LOAD TIME</b> |         |          |          |         |         |
|------------|-----------------------------|------------------|---------|----------|----------|---------|---------|
| 0          | Mountain Base               | 8:00am           | 9:00am  | 10:00am  | 12:00pm  | 1:00pm  | 2:00pm  |
| 1          | Windsor Hill                | 8:05am           | 9:05am  | 10:05am  | 12:05pm  | 1:05pm  | 2:05pm  |
| 2          | Sunnyside                   | 8:06am           | 9:06am  | 10:06am  | 12:06pm  | 1:06pm  | 2:06pm  |
| 3          | Golden Eagle                | 8:07am           | 9:07am  | 10:07am  | 12:07pm  | 1:07pm  | 2:07pm  |
| 4          | Conference Center           | 8:08am           | 9:08am  | 10:08am  | 12:08pm  | 1:08pm  | 2:08pm  |
| 5          | Silver Fox                  | 8:09am           | 9:09am  | 10:09am  | 12:09pm  | 1:09pm  | 2:09pm  |
| 5a         | Cross Roads                 | 8:10am           | 9:10am  | 10:10am  | 12:10pm  | 1:10pm  | 2:10pm  |
| 6          | Black Bear/Presidentials    | 8:11 am          | 9:11 am | 10:11 am | 12:11 pm | 1:11 pm | 2:11 pm |
| 7          | Snowy Owl                   | 8:12am           | 9:12am  | 10:12am  | 12:12pm  | 1:12pm  | 2:12pm  |
| 8          | Town Square                 | 8:14am           | 9:14am  | 10:14am  | 12:14pm  | 1:14pm  | 2:14pm  |
| 9          | SSnow's Mtn Road            | 8:15am           | 9:15am  | 10:15am  | 12:15pm  | 1:15pm  | 2:15pm  |
| 10         | WVBBTS/Snow's Mtn           | 8:16am           | 9:16am  | 10:16am  | 12:16pm  | 1:16pm  | 2:16pm  |
| 11         | River Road                  | 8:18am           | 9:18am  | 10:18am  | 12:18pm  | 1:18pm  | 2:18pm  |
| 12         | Livermore Parking           | 8:20am           | 9:20am  | 10:20am  | 12:20pm  | 1:20pm  | 2:20pm  |
| 0          | Mountain Base               | 8:30am           | 9:30am  | 10:30am  | 12:30pm  | 1:30pm  | 2:30pm  |
| 13         | Mountain Village            | 8:36am           | 9:36am  | 10:36am  | 12:36pm  | 1:36pm  | 2:36pm  |
| 14         | Noon Peak Lower             | 8:36am           | 9:36am  | 10:36am  | 12:36pm  | 1:36pm  | 2:36pm  |
| 15         | Forest Rim Upper            | 8:37am           | 9:37am  | 10:37am  | 12:37pm  | 1:37pm  | 2:37pm  |
| 16         | Noon Peak/Boulderwood       | 8:37am           | 9:37am  | 10:37am  | 12:37pm  | 1:37pm  | 2:37pm  |
| 1 <b>7</b> | Upper North Face            | 8:39am           | 9:39am  | 10:39am  | 12:39pm  | 1:39pm  | 2:39pm  |
| 18         | Lower North Face            | 8:39am           | 9:39am  | 10:39am  | 12:39pm  | 1:39pm  | 2:39pm  |
| 19         | Recreation Department       | 8:40am           | 9:40am  | 10:40am  | 12:40pm  | 1:40pm  | 2:40pm  |
| 20         | White Mtn Athletic Club     | 8:41 am          | 9:41 am | 10:41 am | 12:41 pm | 1:41pm  | 2:41 pm |
| 21         | Moose Run                   | 8:42am           | 9:42am  | 10:42am  | 12:42pm  | 1:42pm  | 2:42pm  |
| 22         | Waterville Place            | 8:42am           | 9:42am  | 10:42am  | 12:42pm  | 1:42pm  | 2:42pm  |
| 23         | Moose Crossing              | 8:43am           | 9:43am  | 10:43am  | 12:43pm  | 1:43pm  | 2:43pm  |
| 24         | High Country                | 8:45am           | 9:45am  | 10:45am  | 12:45pm  | 1:45pm  | 2:45pm  |
| 25         | Tecumseh II                 | 8:45am           | 9:45am  | 10:45am  | 12:45pm  | 1:45pm  | 2:45pm  |
| 26         | Tecumseh I                  | 8:45am           | 9:45am  | 10:45am  | 12:45pm  | 1:45pm  | 2:45pm  |
| 27         | Osceola                     | 8:46am           | 9:46am  | 10:46am  | 12:46pm  | 1:46pm  | 2:46pm  |
| 28         | Mad River                   | 8:46am           | 9:46am  | 10:46am  | 12:46pm  | 1:46pm  | 2:46pm  |
| 29         | Tyler Spring                | 8:46am           | 9:46am  | 10:46am  | 12:46pm  | 1:46pm  | 2:46pm  |
| 30         | Mtn Brook/Mtn Meadow        | 8:47am           | 9:47am  | 10:47am  | 12:47pm  | 1:47pm  | 2:47pm  |
| 31         | Valley Inn/Mtn Sun          | 8:47am           | 9:47am  | 10:47am  | 12:47pm  | 1:47pm  | 2:47pm  |
| 32         | Village Condos/Forest Knoll | 8:49am           | 9:49am  | 10:49am  | 12:49pm  | 1:49pm  | 2:49pm  |
| 0          | Mountain Base               | 8:54am           | 9:54am  | 10:54am  | 12:54pm  | 1:54pm  | 2:54pm  |