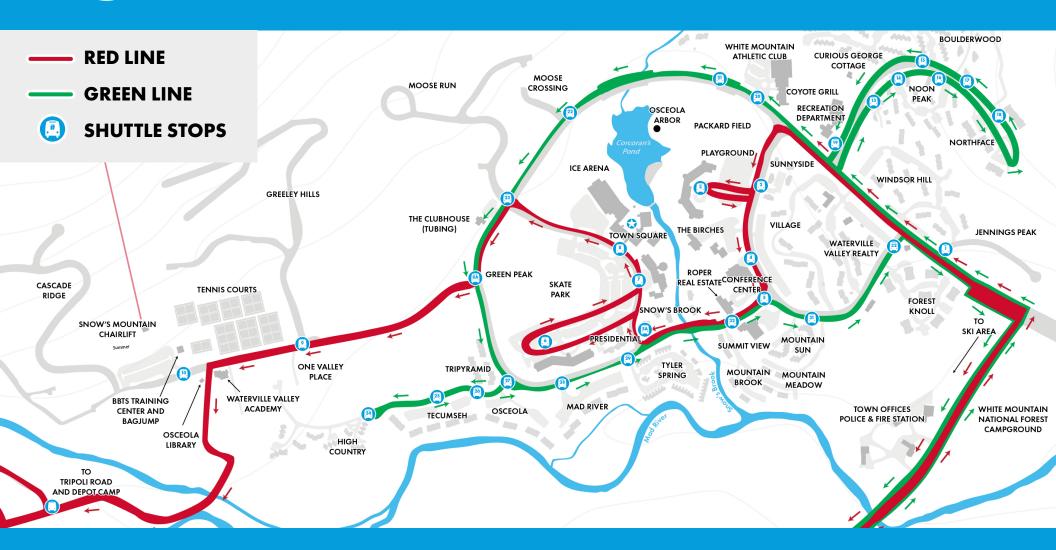

## **BUS CYCLES THROUGH EVERY 60 MINUTES & STOPS AT BASE EVERY 30 MINUTES**

PLEASE NOTE: Buses run continuously from the Base Area to all stops until 4:00pm.

| STOF       | NAME OF STOP                | <b>LOAD TIME</b> |         |          |          |         |         |
|------------|-----------------------------|------------------|---------|----------|----------|---------|---------|
| 0          | Mountain Base               | 8:00am           | 9:00am  | 10:00am  | 11:30pm  | 1:00pm  | 2:00pm  |
| 1          | Windsor Hill                | 8:05am           | 9:05am  | 10:05am  | 11:35pm  | 1:05pm  | 2:05pm  |
| 2          | Sunnyside                   | 8:06am           | 9:06am  | 10:06am  | 11:36pm  | 1:06pm  | 2:06pm  |
| 3          | Golden Eagle                | 8:07am           | 9:07am  | 10:07am  | 11:37pm  | 1:07pm  | 2:07pm  |
| 4          | Conference Center           | 8:08am           | 9:08am  | 10:08am  | 11:38pm  | 1:08pm  | 2:08pm  |
| 5          | SIlver Fox                  | 8:09am           | 9:09am  | 10:09am  | 11:39pm  | 1:09pm  | 2:09pm  |
| 5a         | Cross Roads                 | 8:10am           | 9:10am  | 10:10am  | 11:40pm  | 1:10pm  | 2:10pm  |
| 6          | Black Bear/Presidentials    | 8:11 am          | 9:11 am | 10:11 am | 11:41pm  | 1:11 pm | 2:11 pm |
| 7          | Snowy Owl                   | 8:12am           | 9:12am  | 10:12am  | 11:42pm  | 1:12pm  | 2:12pm  |
| 8          | Town Square                 | 8:14am           | 9:14am  | 10:14am  | 11:44pm  | 1:14pm  | 2:14pm  |
| 9          | SSnow's Mtn Road            | 8:15am           | 9:15am  | 10:15am  | 11:45pm  | 1:15pm  | 2:15pm  |
| 10         | WVBBTS/Snow's Mtn           | 8:16am           | 9:16am  | 10:16am  | 11:46pm  | 1:16pm  | 2:16pm  |
| 11         | River Road                  | 8:18am           | 9:18am  | 10:18am  | 11:48pm  | 1:18pm  | 2:18pm  |
| 12         | Livermore Parking           | 8:20am           | 9:20am  | 10:20am  | 11:50pm  | 1:20pm  | 2:20pm  |
| 0          | Mountain Base               | 8:30am           | 9:30am  | 10:30am  | 12:00pm  | 1:30pm  | 2:30pm  |
| 13         | Mountain Village            | 8:36am           | 9:36am  | 10:36am  | 12:06pm  | 1:36pm  | 2:36pm  |
| 14         | Noon Peak Lower             | 8:36am           | 9:36am  | 10:36am  | 12:06pm  | 1:36pm  | 2:36pm  |
| 15         | Forest Rim Upper            | 8:37am           | 9:37am  | 10:37am  | 12:07pm  | 1:37pm  | 2:37pm  |
| 16         | Noon Peak/Boulderwood       | 8:37am           | 9:37am  | 10:37am  | 12:07pm  | 1:37pm  | 2:37pm  |
| 1 <i>7</i> | Upper North Face            | 8:39am           | 9:39am  | 10:39am  | 12:09pm  | 1:39pm  | 2:39pm  |
| 18         | Lower North Face            | 8:39am           | 9:39am  | 10:39am  | 12:09pm  | 1:39pm  | 2:39pm  |
| 19         | Recreation Department       | 8:40am           | 9:40am  | 10:40am  | 12:10pm  | 1:40pm  | 2:40pm  |
| 20         | White Mtn Athletic Club     | 8:41 am          | 9:41 am | 10:41 am | 12:11 pm | 1:41pm  | 2:41 pm |
| 21         | Moose Run                   | 8:42am           | 9:42am  | 10:42am  | 12:12pm  | 1:42pm  | 2:42pm  |
| 22         | Waterville Place            | 8:42am           | 9:42am  | 10:42am  | 12:12pm  | 1:42pm  | 2:42pm  |
| 23         | Moose Crossing              | 8:43am           | 9:43am  | 10:43am  | 12:13pm  | 1:43pm  | 2:43pm  |
| 24         | High Country                | 8:45am           | 9:45am  | 10:45am  | 12:15pm  | 1:45pm  | 2:45pm  |
| 25         | Tecumseh II                 | 8:45am           | 9:45am  | 10:45am  | 12:15pm  | 1:45pm  | 2:45pm  |
| 26         | Tecumseh I                  | 8:45am           | 9:45am  | 10:45am  | 12:15pm  | 1:45pm  | 2:45pm  |
| 27         | Osceola                     | 8:46am           | 9:46am  | 10:46am  | 12:16pm  | 1:46pm  | 2:46pm  |
| 28         | Mad River                   | 8:46am           | 9:46am  | 10:46am  | 12:16pm  | 1:46pm  | 2:46pm  |
| 29         | Tyler Spring                | 8:46am           | 9:46am  | 10:46am  | 12:16pm  | 1:46pm  | 2:46pm  |
| 30         | Mtn Brook/Mtn Meadow        | 8:47am           | 9:47am  | 10:47am  | 12:17pm  | 1:47pm  | 2:47pm  |
| 31         | Valley Inn/Mtn Sun          | 8:47am           | 9:47am  | 10:47am  | 12:17pm  | 1:47pm  | 2:47pm  |
| 32         | Village Condos/Forest Knoll | 8:49am           | 9:49am  | 10:49am  | 12:19pm  | 1:49pm  | 2:49pm  |
| 0          | Mountain Base               | 8:54am           | 9:54am  | 10:54am  | 12:24pm  | 1:54pm  | 2:54pm  |